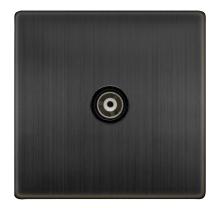

## **Technical Specification**

Product Code: SFBZ158BK

Description: Single Isolated Coaxial Outlet

## **General Information**

Insert Dimensions (mm) 82.5 (W) x 82.5 (H) x 2.5 (D)

Plate Dimensions (mm) 86 (W) x 86 (H) x 4 (D)

Plate Fixing Centres - Horizontal (mm) 60.3

Style Screwless Complete

Finish Matt Bronze

Insert Colour Black

Compatible Cover Plate SCP231#

> Materials Cover Plate: Stainless Steel

> > Earth Plate: Mild Steel

Insert: Polycarbonate Terminals: Brass

Anti Microbial Certified

Termination Type Screw